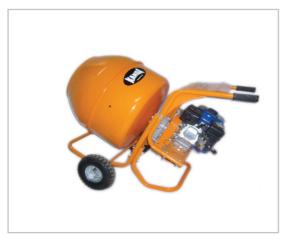

## CONCRETE MIXER - KANDA

## 搅拌机

| Model | Drive Unit                                            | Drum Capacity<br>(I) | Mixing Capacity<br>(l) | Weight<br>(kg) |
|-------|-------------------------------------------------------|----------------------|------------------------|----------------|
| 165LE | 1.5Hp (1.1Kw) 1 Phase electric<br>Motor or Equivalent | 165                  | 105                    | 92             |
| 165LP | Robin EY20D Air Cooled 5Hp<br>(3.7Kw) Petrol Engine   |                      |                        | 86             |
| 165LD | Kanda 170F Air Cooled 5 Hp<br>(3.7Kw) Diesel Engine   |                      |                        | 103            |