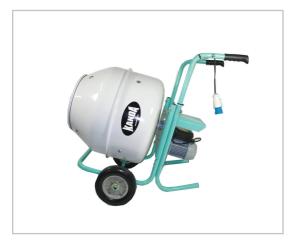

## CEMENT MIXER - KANDA

## 搅拌机

| Model  | Drive Unit                         | Power<br>(Hp) | Speed<br>(rpm) | Drum Capacity<br>(I) | Drum Diameter<br>(mm) | Drum Speed<br>(rpm) | Starting Method |
|--------|------------------------------------|---------------|----------------|----------------------|-----------------------|---------------------|-----------------|
| CM600E | 1Ph Electric<br>Motor<br>110V/230V | 0.5<br>(370W) | 1680           | 140                  | 600                   | 26                  | On / Off switch |
| CM600P | 4 Stroke<br>Petrol Engine          | 3<br>(2230W)  | 3600           | 140                  | 600                   | 26                  | Recoil Start    |