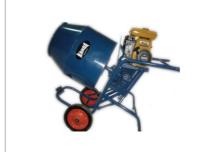

## CONCRETE MIXER - KANDA

## 搅拌机

| Model | Drive Unit                                            | Drum Capacity<br>(I) | Mixing Capacity<br>(l) | Weight<br>(kg) |
|-------|-------------------------------------------------------|----------------------|------------------------|----------------|
| 165LE | 1.5Hp (1.1Kw) 1 Phase electric<br>Motor or Equivalent | 165                  | 105                    | 92             |
| 165LP | Robin EY20D Air Cooled 5Hp<br>(3.7Kw) Petrol Engine   |                      |                        | 86             |
| 165LD | Kanda 170F Air Cooled 5 Hp<br>(3.7Kw) Diesel Engine   |                      |                        | 103            |