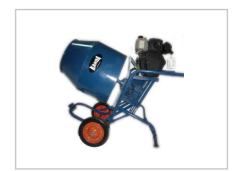

## CONCRETE MIXER - KANDA

## 搅拌机

| Model | Drive Unit                                            | Drum Capacity<br>(I) | Mixing Capacity<br>(l) | Weight<br>(kg) |
|-------|-------------------------------------------------------|----------------------|------------------------|----------------|
| 165LE | 1.5Hp (1.1Kw) 1 Phase electric<br>Motor or Equivalent | 165                  | 105                    | 92             |
| 165LP | Robin EY20D Air Cooled 5Hp<br>(3.7Kw) Petrol Engine   |                      |                        | 86             |
| 165LD | Kanda 170F Air Cooled 5 Hp<br>(3.7Kw) Diesel Engine   |                      |                        | 103            |