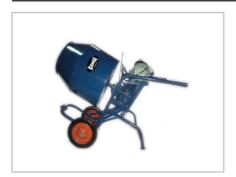

## CONCRETE MIXER - KANDA

## 搅拌机

| Model | Drive Unit                                            | Drum Capacity<br>(I) | Mixing Capacity<br>(l) | Weight<br>(kg) |
|-------|-------------------------------------------------------|----------------------|------------------------|----------------|
| 165LE | 1.5Hp (1.1Kw) 1 Phase electric<br>Motor or Equivalent | 165                  | 105                    | 92             |
| 165LP | Robin EY20D Air Cooled 5Hp<br>(3.7Kw) Petrol Engine   |                      |                        | 86             |
| 165LD | Kanda 170F Air Cooled 5 Hp<br>(3.7Kw) Diesel Engine   |                      |                        | 103            |